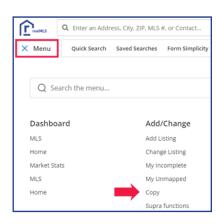

### Step 1

From the Flexmls dashboard, open the *Menu*. In the *Menu*, select *Copy*.