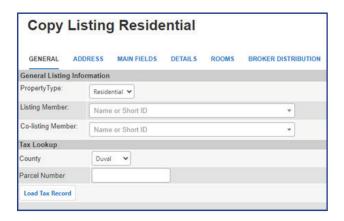

# Step 4

Your listing has now been copied and is ready to be completed. Review and verify all information, especially if copying to a different property category.