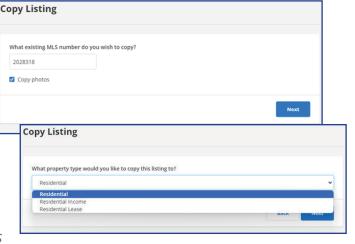

# Step 2

On the Copy page, enter the MLS # you wish to copy in the textbox. If you'd like to include the photos from the original

listing, check the *Copy Photos* box. Click *Next*.

Note: You may only copy your own listings and you must be with the same office that you originally listed it with.

### Step 3

On the next page, select the property category to copy to, then click *Next*.

Note: Residential listings may only be copied as a new Residential, Residential Income, or Residential lease property category and vice versa. Land listings

may only be copied to Land or Commercial Sale. Commercial Lease listings may only be copied to Commercial Lease or Commercial Sale.